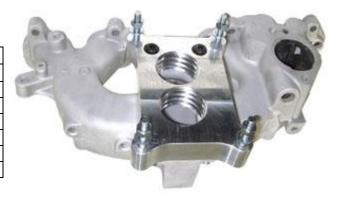

## LC Holley Carb Adapter Part # 1033005, 1033007, 1033009, 1033014, 1033016, 1033018

Thank you for purchasing our Holley300/500 Carburetor Adapter Kit. Please use the following guidelines for installation to achieve maximum performance and long service life from your adapter.

Since the Holley carburetor bores are so much larger than the stock manifold you will want to port match your mainifold to our adapter for optimal performance. LC Engineering recommends pre installing the adapter up to your manifold to see where you will need to port match the manifold.

- 1. Pre install the adapter onto your manifold (no gaskets). Inspect the manifold opening and mark area to be port matched.
  - a. Any port work should be done with the manifold off the engine. Make sure to clean the manifold thourghly after porting.
  - b. Install the four supplied studs into the top and bottom of your new adapter.
  - c. Use a small amount of threadlocker onto studs prior to installation into manifold.
- 2. Lightly coat lower gasket with white lithium grease on both sides (to help seal better) and install onto your manifold. Set your new adapter on top of the gasket.
- 3. Install adapter on intake manifold using the supplied allen bolts and wave washers to attach adapter to manifold.
  - a. Two bolts on top and two studs with washers and nuts on bottom.
  - b. Use a small amount of threadlocker onto hardware prior to installation.
- 4. Lightly coat carburetor gasket with white lithium grease on both sides (to help seal better). Install your carburetor onto the adapter and use washers and Nyloc nuts to tighten down. Do Not over tighten nuts or damage may accure to the carb base.